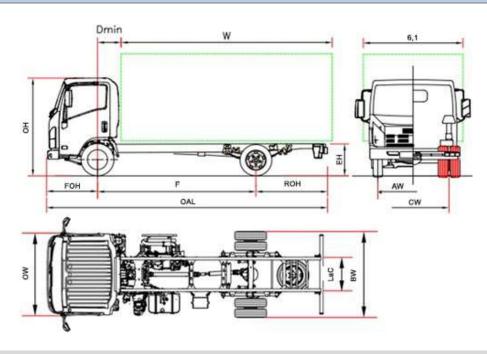

## **Série Bleu** OBD-E (5,5 ton)

| M 55                                                   |       | M55 F              | M55 H    |  |
|--------------------------------------------------------|-------|--------------------|----------|--|
| Wheelbase                                              | F     | 2750               | 3350     |  |
| Overall length                                         | OAL   | 5295               | 6015     |  |
| Body lenght min. (1)                                   | W     | 3595               | 4415     |  |
| Body lenght Max. <sup>(1)</sup>                        | W     | 3885               | 4500     |  |
| Rear overhang                                          | ROH   | 1435               | 1555     |  |
| Chassis height                                         | EH    | 740                | 735      |  |
| Overall height                                         | ОН    | 2150               | 2160     |  |
| Rear axle width                                        | BW    | 1865               |          |  |
| Cab width <sup>(2)</sup>                               | OW    | 1815               |          |  |
| Body width (3)                                         | 6,1   | 2120               |          |  |
| Front axle to back of cab                              | D min | 650 <sup>(6)</sup> |          |  |
| Front overhang                                         | FOH   | 1110               |          |  |
| Frame internal size                                    | LaC   | 700                |          |  |
| Front track                                            | AW    | 1475               |          |  |
| Rear track                                             | CW    | 1425               |          |  |
| Minimum Road Clearance                                 | HH    | 180 (7)            |          |  |
| Turning diameter (m) (4)                               | Dia   | 11,3               | 13,5     |  |
| WEIGHT (kg)                                            |       |                    |          |  |
| Unladen weight <sup>(5)</sup>                          |       | 2310               | 2370     |  |
| Unladen weight front axle                              |       | 1615/695           | 1640/730 |  |
| Gross Vehicle Weight (GVW)                             |       | 5500               |          |  |
| Front/rear total weight                                |       | 2100 / 3980        |          |  |
| Max trailer weight braked/ Max trailer weight unbraked |       | 3500 / 750         |          |  |